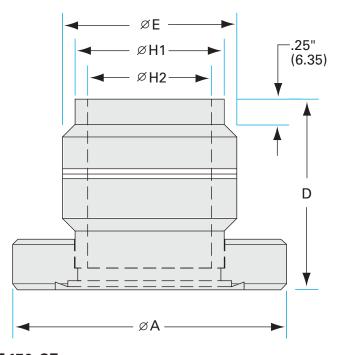

| Dimensi<br>(in inches) | ons   |  |
|------------------------|-------|--|
| Dim A                  | 2.75" |  |
| Dim D                  | 1.91" |  |
| Dim E                  | 1.75" |  |
| Dim H-1                | 1.50" |  |
| Dim H-2                | 1.25" |  |