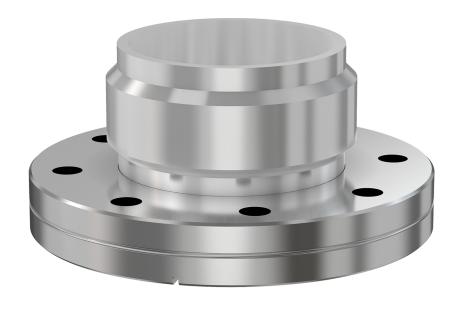

# Steel/aluminum transition w/ weld neck 2.75" OD CF stainless steel to 1.5" aluminum weld neck transition

Part number: ALST-150-CF

## Steel/aluminum transition w/ weld neck 2.75" OD CF stainless steel to 1.5" aluminum weld neck transition

- Enables easy joining of two different flanges or fittings
- Most popular types & combinations listed
- Contact us at 800-824-4166 if you can't find exactly what you need

#### ALST-150-CF

| Parameters          | Specifications                                                                             |
|---------------------|--------------------------------------------------------------------------------------------|
| Main Size           | DN 40 CF (2.75" OD)                                                                        |
| Main Material       | 304 Stainless                                                                              |
| Transition Size     | DN 40 Tube                                                                                 |
| Transition Material | Aluminum                                                                                   |
| Vacuum Range        | FKM: 1 · 10 <sup>-8</sup> mbar to 1 bar<br>Metal seal: 1 · 10 <sup>-13</sup> mbar to 1 bar |
| Temperature Range   | FKM: -20 °C to 150 °C<br>Metal seal: -200 °C to 450 °C                                     |
| Weight              | 0 lbs                                                                                      |

| Dimensi<br>(in inches) | ons   |  |
|------------------------|-------|--|
| Dim A                  | 2.75" |  |
| Dim D                  | 1.91" |  |
| Dim E                  | 1.75" |  |
| Dim H-1                | 1.50" |  |
| Dim H-2                | 1.25" |  |